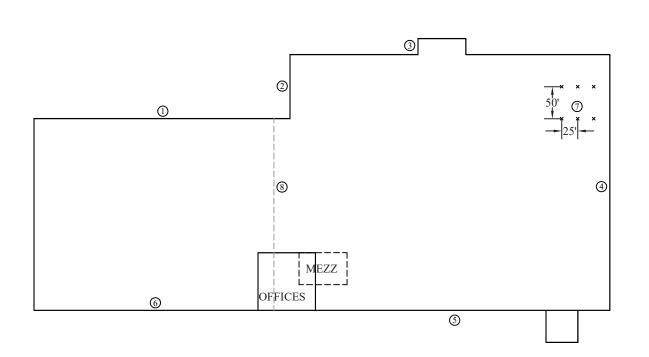

Notes:

(19) 8x10 DOCK DOORS
(2) (6) 8x10 DOCK DOORS
(3) (2) 8x10 DOCK DOORS
(4) 10 8x10 DOCK DOORS
(5) (21) 8x10 DOCK DOORS
(6) (1) 10x10 DRIVE-IN DOOR
(7) COLUMN SPACING THROUGHOUT
(8) CURRENT DIVISION OF SPACE

NOTE: THIS DRAWING IS FOR GENERAL PLANNING PURPOSES ONLY. ANY GIVEN SCALE OR DIMENSIONS ARE APPROXIMATE AND SHALL NOT BE ASSUMED TO BE ACCURATE OR PRECISE. CONTACT US TO SCHEDULE A SHOWING IF PRECISE MEASUREMENTS ARE NEEDED.

ANNA INDUSTRIAL PROPERTIES, LLC

PROPERTY

121 ANNA DRIVE

FLOOR PLAN

| SCALE      | DATE      | DRAWN    |
|------------|-----------|----------|
| 1'' = 150' | 4/24/2018 | JWG      |
|            |           |          |
| PROJ#      | DRAWING#  | REVISION |
| 0512       | 0512-01   |          |
| 0312       | 0312 01   |          |